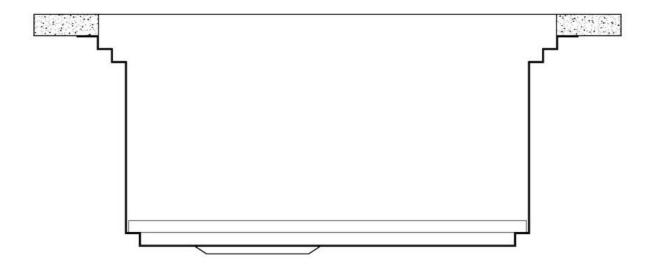

## Milanello Level 1

Compatible accessories/Accessori compatibili:

## Milanello Level 2

Compatible accessories/Accessori compatibili:

8100 306 8156 000

## Milanello Level 3

Compatible accessories/Accessori compatibili: 8100 602