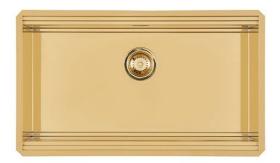

# Sink Milanello Gold Workstation

Kitchen Sinks Code: 1034 859

#### **DETAILS**

| Coloring               | Gold                                                            |
|------------------------|-----------------------------------------------------------------|
| Edge/Installation Type | Undermount                                                      |
| Finish                 | PVD                                                             |
| Material               | AISI 304 stainless steel                                        |
| Texture                | Brushed in line                                                 |
| Base                   | 90 cm                                                           |
| Dimensions             | 790x466 mm                                                      |
| Standard fittings      | Fixing hooks, gasket, drain, overflow and siphon, boxed packing |
| Mixer holes            | No standard holes                                               |
|                        |                                                                 |