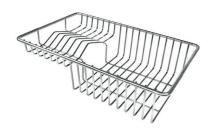

#### **OPTIONAL ACCESSORIES**

HDPE Chopping board 8657 001

HPDE Twin chopping board 8644 101

Stainless steel perforated tray 8156 000

Stainless steel plate rack

8100 303

\* only in combination with the accessory 8644 101