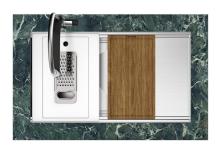

# Sink Milanello Gold Workstation

Kitchen Sinks Code: 1034 859

## Triple recess - sliding accessories

The Foster Milano sink has an ingenious design that makes it simple to use a large set of optional accessories. On the topmost supporting step, the innovative Black grids slide, creating a large and practical surface to rinse food and crockery. The second step is meant to support and allow the sliding of a complete combination of accessories, which make some operations practical and safe: rinse, drain, slice, grate... everything can be done inside the sink. The third supporting step is on the bottom of the bowl. On this step one can rest the Black grids, making it possible to rinse foodstuffs without their coming in contact with the bottom of the sink, which may be dirty.

## Milanello Optional accessories / Accessori opzionali

The "rails" system makes it possible to use a combination of numerous accessories. Grids, chopping boards, utensils' ranging system, bowls and containers of different dimensions can be alternated in the workspace with a simple gesture, and can easily be stacked, in order to be on hand at all times.