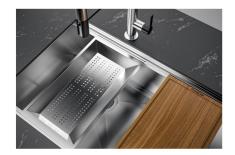

## Triple recess - sliding accessories

The Foster Milano sink has an ingenious design that makes it simple to use a large set of optional accessories. On the topmost supporting step, the innovative Black grids slide, creating a large and practical surface to rinse food and crockery. The second step is meant to support and allow the sliding of a complete combination of accessories, which make some operations practical and safe: rinse, drain, slice, grate... everything can be done inside the sink. The third supporting step is on the bottom of the bowl. On this step one can rest the Black grids, making it possible to rinse foodstuffs without their coming in contact with the bottom of the sink, which may be dirty.

## Milanello Optional accessories / Accessori opzionali

The "rails" system makes it possible to use a combination of numerous accessories. Grids, chopping boards, utensils' ranging system, bowls and containers of different dimensions can be alternated in the workspace with a simple gesture, and can easily be stacked, in order to be on hand at all times.

#### **OPTIONAL ACCESSORIES**

HDPE Chopping board 8657 001

HPDE Twin chopping board 8644 101

Stainless steel perforated tray 8156 000

Stainless steel plate rack

8100 303

\* only in combination with the accessory 8644 101