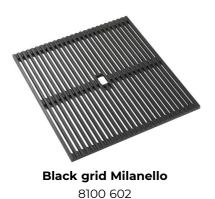

| Built-in hole                        | View technical data sheet                                                                                                                                                                                                                                                                                                                    |
|--------------------------------------|----------------------------------------------------------------------------------------------------------------------------------------------------------------------------------------------------------------------------------------------------------------------------------------------------------------------------------------------|
| Drainer                              | No                                                                                                                                                                                                                                                                                                                                           |
| Width                                | 79 cm                                                                                                                                                                                                                                                                                                                                        |
| Bowl dimension                       | 750 x 374 mm                                                                                                                                                                                                                                                                                                                                 |
| Number of bowls                      | 1 bowl                                                                                                                                                                                                                                                                                                                                       |
| Waste fitting                        | 3,5" Gold drain                                                                                                                                                                                                                                                                                                                              |
| EQUIPMENT                            |                                                                                                                                                                                                                                                                                                                                              |
| 2 x Black grid Milanello 8100<br>602 |                                                                                                                                                                                                                                                                                                                                              |
| FEATURES                             |                                                                                                                                                                                                                                                                                                                                              |
| Gold                                 | The Gold finish is obtained by treating the steel with a physical process called PVD (Physical Vacuum Deposition) which deposits particles of noble metals on the surface. The result is a unique and refined aesthetic effect, and an improvement in the mechanical properties of the steel that is more resistant to shocks and scratches. |
| Basket 3,5" waste fitting            | The drain is equipped with a large 3.5" drain, with the practical basket cap that prevents the discharge of solid parts.                                                                                                                                                                                                                     |

## Milanello Level 3

Compatible accessories/Accessori compatibili: 8100 602