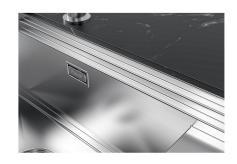

#### **DETAILS**

| Coloring               | Gold                                                            |
|------------------------|-----------------------------------------------------------------|
| Edge/Installation Type | Undermount                                                      |
| Finish                 | PVD                                                             |
| Material               | AISI 304 stainless steel                                        |
| Texture                | Brushed in line                                                 |
| Base                   | 90 cm                                                           |
| Dimensions             | 790x466 mm                                                      |
| Standard fittings      | Fixing hooks, gasket, drain, overflow and siphon, boxed packing |
| Mixer holes            | No standard holes                                               |
|                        |                                                                 |

| Perimetral overflow | The overflow is always a security on the Foster sinks that prevents the overflow of water in case of oversights. The perimeter drain solution improves aesthetics thanks to its square and essential shape. |
|---------------------|-------------------------------------------------------------------------------------------------------------------------------------------------------------------------------------------------------------|
|                     |                                                                                                                                                                                                             |