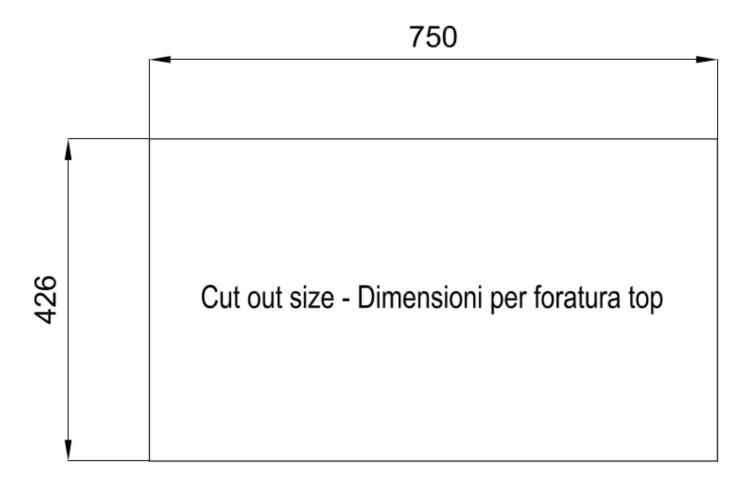

| Built-in hole                        | View technical data sheet                                                                                                                                                                                                                                                                                                                    |
|--------------------------------------|----------------------------------------------------------------------------------------------------------------------------------------------------------------------------------------------------------------------------------------------------------------------------------------------------------------------------------------------|
| Drainer                              | No                                                                                                                                                                                                                                                                                                                                           |
| Width                                | 79 cm                                                                                                                                                                                                                                                                                                                                        |
| Bowl dimension                       | 750 x 374 mm                                                                                                                                                                                                                                                                                                                                 |
| Number of bowls                      | 1 bowl                                                                                                                                                                                                                                                                                                                                       |
| Waste fitting                        | 3,5" Gold drain                                                                                                                                                                                                                                                                                                                              |
| EQUIPMENT                            |                                                                                                                                                                                                                                                                                                                                              |
| 2 x Black grid Milanello 8100<br>602 |                                                                                                                                                                                                                                                                                                                                              |
| FEATURES                             |                                                                                                                                                                                                                                                                                                                                              |
| Gold                                 | The Gold finish is obtained by treating the steel with a physical process called PVD (Physical Vacuum Deposition) which deposits particles of noble metals on the surface. The result is a unique and refined aesthetic effect, and an improvement in the mechanical properties of the steel that is more resistant to shocks and scratches. |
| Basket 3,5" waste fitting            | The drain is equipped with a large 3.5" drain, with the practical basket cap that prevents the discharge of solid parts.                                                                                                                                                                                                                     |

#### **TECHNICAL DATA**