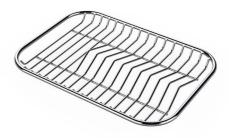

#### **OPTIONAL ACCESSORIES**

HDPE Chopping board 8657 001

HPDE Twin chopping board 8644 101

Stainless steel perforated tray 8156 000

Stainless steel plate rack

8100 303

\* only in combination with the accessory 8644 101