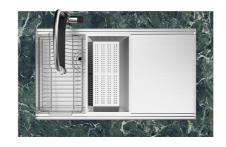

## Triple recess - sliding accessories

The Foster Milano sink has an ingenious design that makes it simple to use a large set of optional accessories. On the topmost supporting step, the innovative Black grids slide, creating a large and practical surface to rinse food and crockery. The second step is meant to support and allow the sliding of a complete combination of accessories, which make some operations practical and safe: rinse, drain, slice, grate... everything can be done inside the sink. The third supporting step is on the bottom of the bowl. On this step one can rest the Black grids, making it possible to rinse foodstuffs without their coming in contact with the bottom of the sink, which may be dirty.

## Milanello Optional accessories / Accessori opzionali

The "rails" system makes it possible to use a combination of numerous accessories. Grids, chopping boards, utensils' ranging system, bowls and containers of different dimensions can be alternated in the workspace with a simple gesture, and can easily be stacked, in order to be on hand at all times.

Il sistema di "corsie" rende possibile l'utilizzo combinato di innumerevoli accessori. Griglie, taglieri, portautensili, vaschette e contenitori di varie dimensioni si alternano nella zona di lavoro con un semplice gesto e possono essere impilati, sempre a portata di mano.