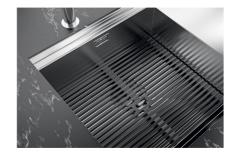

## Triple recess - sliding accessories

The Foster Milano sink has an ingenious design that makes it simple to use a large set of optional accessories. On the topmost supporting step, the innovative Black grids slide, creating a large and practical surface to rinse food and crockery. The second step is meant to support and allow the sliding of a complete combination of accessories, which make some operations practical and safe: rinse, drain, slice, grate... everything can be done inside the sink. The third supporting step is on the bottom of the bowl. On this step one can rest the Black grids, making it possible to rinse foodstuffs without their coming in contact with the bottom of the sink, which may be dirty.

## Milanello Optional accessories / Accessori opzionali

The "rails" system makes it possible to use a combination of numerous accessories. Grids, chopping boards, utensils' ranging system, bowls and containers of different dimensions can be alternated in the workspace with a simple gesture, and can easily be stacked, in order to be on hand at all times.