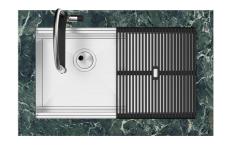

| Built-in hole                        | View technical data sheet                                                                                                                                                                                                                                                                                                                    |
|--------------------------------------|----------------------------------------------------------------------------------------------------------------------------------------------------------------------------------------------------------------------------------------------------------------------------------------------------------------------------------------------|
| Drainer                              | No                                                                                                                                                                                                                                                                                                                                           |
| Width                                | 79 cm                                                                                                                                                                                                                                                                                                                                        |
| Bowl dimension                       | 750 x 374 mm                                                                                                                                                                                                                                                                                                                                 |
| Number of bowls                      | 1 bowl                                                                                                                                                                                                                                                                                                                                       |
| Waste fitting                        | 3,5" Gold drain                                                                                                                                                                                                                                                                                                                              |
| EQUIPMENT                            |                                                                                                                                                                                                                                                                                                                                              |
| 2 x Black grid Milanello 8100<br>602 |                                                                                                                                                                                                                                                                                                                                              |
| FEATURES                             |                                                                                                                                                                                                                                                                                                                                              |
| Gold                                 | The Gold finish is obtained by treating the steel with a physical process called PVD (Physical Vacuum Deposition) which deposits particles of noble metals on the surface. The result is a unique and refined aesthetic effect, and an improvement in the mechanical properties of the steel that is more resistant to shocks and scratches. |
| Basket 3,5" waste fitting            | The drain is equipped with a large 3.5" drain, with the practical basket cap that prevents the discharge of solid parts.                                                                                                                                                                                                                     |

## Triple recess - sliding accessories

The Foster Milano sink has an ingenious design that makes it simple to use a large set of optional accessories. On the topmost supporting step, the innovative Black grids slide, creating a large and practical surface to rinse food and crockery. The second step is meant to support and allow the sliding of a complete combination of accessories, which make some operations practical and safe: rinse, drain, slice, grate... everything can be done inside the sink. The third supporting step is on the bottom of the bowl. On this step one can rest the Black grids, making it possible to rinse foodstuffs without their coming in contact with the bottom of the sink, which may be dirty.

## **EQUIPMENT**