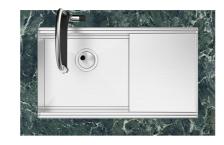

# Sink Milanello Gold Workstation

Kitchen Sinks Code: 1034 859

#### **DETAILS**

| Coloring               | Gold                                                            |
|------------------------|-----------------------------------------------------------------|
| Edge/Installation Type | Undermount                                                      |
| Finish                 | PVD                                                             |
| Material               | AISI 304 stainless steel                                        |
| Texture                | Brushed in line                                                 |
| Base                   | 90 cm                                                           |
| Dimensions             | 790x466 mm                                                      |
| Standard fittings      | Fixing hooks, gasket, drain, overflow and siphon, boxed packing |
| Mixer holes            | No standard holes                                               |
|                        |                                                                 |

| Built-in hole                        | View technical data sheet                                                                                                                                                                                                                                                                                                                    |
|--------------------------------------|----------------------------------------------------------------------------------------------------------------------------------------------------------------------------------------------------------------------------------------------------------------------------------------------------------------------------------------------|
| Drainer                              | No                                                                                                                                                                                                                                                                                                                                           |
| Width                                | 79 cm                                                                                                                                                                                                                                                                                                                                        |
| Bowl dimension                       | 750 x 374 mm                                                                                                                                                                                                                                                                                                                                 |
| Number of bowls                      | 1 bowl                                                                                                                                                                                                                                                                                                                                       |
| Waste fitting                        | 3,5" Gold drain                                                                                                                                                                                                                                                                                                                              |
| EQUIPMENT                            |                                                                                                                                                                                                                                                                                                                                              |
| 2 x Black grid Milanello 8100<br>602 |                                                                                                                                                                                                                                                                                                                                              |
| FEATURES                             |                                                                                                                                                                                                                                                                                                                                              |
| Gold                                 | The Gold finish is obtained by treating the steel with a physical process called PVD (Physical Vacuum Deposition) which deposits particles of noble metals on the surface. The result is a unique and refined aesthetic effect, and an improvement in the mechanical properties of the steel that is more resistant to shocks and scratches. |
| Basket 3,5" waste fitting            | The drain is equipped with a large 3.5" drain, with the practical basket cap that prevents the discharge of solid parts.                                                                                                                                                                                                                     |