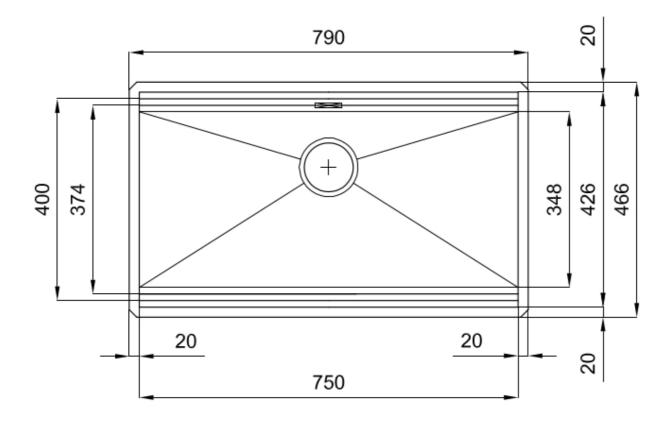

#### **DETAILS**

| Coloring               | Gold                                                            |
|------------------------|-----------------------------------------------------------------|
| Edge/Installation Type | Undermount                                                      |
| Finish                 | PVD                                                             |
| Material               | AISI 304 stainless steel                                        |
| Texture                | Brushed in line                                                 |
| Base                   | 90 cm                                                           |
| Dimensions             | 790x466 mm                                                      |
| Standard fittings      | Fixing hooks, gasket, drain, overflow and siphon, boxed packing |
| Mixer holes            | No standard holes                                               |
|                        |                                                                 |

| Built-in hole                        | View technical data sheet                                                                                                                                                                                                                                                                                                                    |
|--------------------------------------|----------------------------------------------------------------------------------------------------------------------------------------------------------------------------------------------------------------------------------------------------------------------------------------------------------------------------------------------|
| Drainer                              | No                                                                                                                                                                                                                                                                                                                                           |
| Width                                | 79 cm                                                                                                                                                                                                                                                                                                                                        |
| Bowl dimension                       | 750 x 374 mm                                                                                                                                                                                                                                                                                                                                 |
| Number of bowls                      | 1 bowl                                                                                                                                                                                                                                                                                                                                       |
| Waste fitting                        | 3,5" Gold drain                                                                                                                                                                                                                                                                                                                              |
| EQUIPMENT                            |                                                                                                                                                                                                                                                                                                                                              |
| 2 x Black grid Milanello 8100<br>602 |                                                                                                                                                                                                                                                                                                                                              |
| FEATURES                             |                                                                                                                                                                                                                                                                                                                                              |
| Gold                                 | The Gold finish is obtained by treating the steel with a physical process called PVD (Physical Vacuum Deposition) which deposits particles of noble metals on the surface. The result is a unique and refined aesthetic effect, and an improvement in the mechanical properties of the steel that is more resistant to shocks and scratches. |
| Basket 3,5" waste fitting            | The drain is equipped with a large 3.5" drain, with the practical basket cap that prevents the discharge of solid parts.                                                                                                                                                                                                                     |