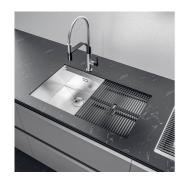

# Sink Milanello Gold Workstation

Kitchen Sinks Code: 1034 859

## Triple recess - sliding accessories

The Foster Milano sink has an ingenious design that makes it simple to use a large set of optional accessories. On the topmost supporting step, the innovative Black grids slide, creating a large and practical surface to rinse food and crockery. The second step is meant to support and allow the sliding of a complete combination of accessories, which make some operations practical and safe: rinse, drain, slice, grate... everything can be done inside the sink. The third supporting step is on the bottom of the bowl. On this step one can rest the Black grids, making it possible to rinse foodstuffs without their coming in contact with the bottom of the sink, which may be dirty.

## Milanello Optional accessories / Accessori opzionali

The "rails" system makes it possible to use a combination of numerous accessories. Grids, chopping boards, utensils' ranging system, bowls and containers of different dimensions can be alternated in the workspace with a simple gesture, and can easily be stacked, in order to be on hand at all times.