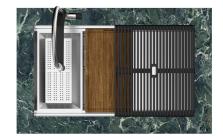

# Sink Milanello Gold Workstation

Kitchen Sinks Code: 1034 859

## Triple recess - sliding accessories

The Foster Milano sink has an ingenious design that makes it simple to use a large set of optional accessories. On the topmost supporting step, the innovative Black grids slide, creating a large and practical surface to rinse food and crockery. The second step is meant to support and allow the sliding of a complete combination of accessories, which make some operations practical and safe: rinse, drain, slice, grate... everything can be done inside the sink. The third supporting step is on the bottom of the bowl. On this step one can rest the Black grids, making it possible to rinse foodstuffs without their coming in contact with the bottom of the sink, which may be dirty.

## Milanello Optional accessories / Accessori opzionali

The "rails" system makes it possible to use a combination of numerous accessories. Grids, chopping boards, utensils' ranging system, bowls and containers of different dimensions can be alternated in the workspace with a simple gesture, and can easily be stacked, in order to be on hand at all times.